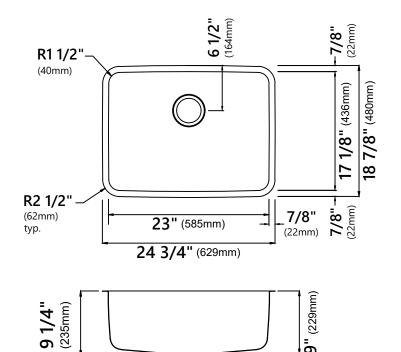

# Sink Dimensions

Overall Dimensions: 24 3/4" x 18 7/8" Bowl Dimensions: 23" x 17 1/8" Bowl Depth: 9"